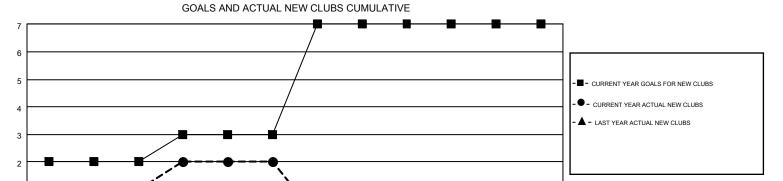

DEC

HARVEY WHITLEY GMT CA 1

|               |                  | Clubs             |                  |                  | Members  RESULTS FOR 2016-2017 |                    |                                        |                    |                  |  |
|---------------|------------------|-------------------|------------------|------------------|--------------------------------|--------------------|----------------------------------------|--------------------|------------------|--|
|               | RESUI            | LTS FOR 2016-2017 |                  |                  |                                |                    |                                        |                    |                  |  |
| QUARTER       | NEW CLUB<br>GOAL | NEW CLUBS         | DROPPED<br>CLUBS | NET<br>GAIN/LOSS | QUARTER                        | NEW MEMBER<br>GOAL | CHARTER AND<br>NEW<br>MEMBERS<br>ADDED | DROPPED<br>MEMBERS | NET<br>GAIN/LOSS |  |
| JULY/AUG/SEPT | 2                | 1                 | 1                | 0                | JULY/AUG/SEPT                  | 55                 | 90                                     | 133                | -43              |  |
| OCT/NOV/DEC   | 1                | 1                 | 0                | 1                | OCT/NOV/DEC                    | 35                 | 110                                    | 90                 | 20               |  |
| JAN/FEB/MAR   | 4                | 0                 | 0                | 0                | JAN/FEB/MAR                    | 100                | 0                                      | 0                  | 0                |  |
| APR/MAY/JUNE  | 0                | 0                 | 0                | 0                | APR/MAY/JUNE                   | 11                 | 0                                      | 0                  | 0                |  |