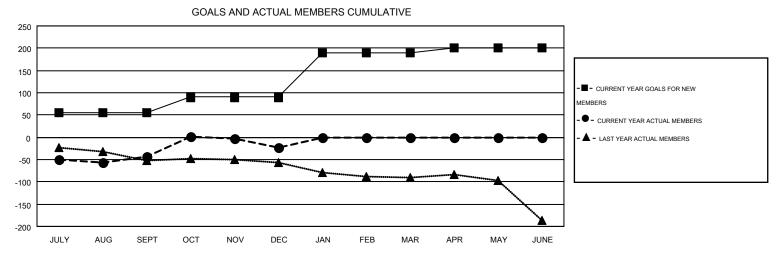

DEC

HARVEY WHITLEY GMT CA 1

|               |                  | Clubs             |                  |                  | Members  RESULTS FOR 2016-2017 |                    |                                        |                    |                  |  |
|---------------|------------------|-------------------|------------------|------------------|--------------------------------|--------------------|----------------------------------------|--------------------|------------------|--|
|               | RESUI            | LTS FOR 2016-2017 |                  |                  |                                |                    |                                        |                    |                  |  |
| QUARTER       | NEW CLUB<br>GOAL | NEW CLUBS         | DROPPED<br>CLUBS | NET<br>GAIN/LOSS | QUARTER                        | NEW MEMBER<br>GOAL | CHARTER AND<br>NEW<br>MEMBERS<br>ADDED | DROPPED<br>MEMBERS | NET<br>GAIN/LOSS |  |
| JULY/AUG/SEPT | 2                | 1                 | 1                | 0                | JULY/AUG/SEPT                  | 55                 | 90                                     | 133                | -43              |  |
| OCT/NOV/DEC   | 1                | 1                 | 0                | 1                | OCT/NOV/DEC                    | 35                 | 110                                    | 90                 | 20               |  |
| JAN/FEB/MAR   | 4                | 0                 | 0                | 0                | JAN/FEB/MAR                    | 100                | 0                                      | 0                  | 0                |  |
| APR/MAY/JUNE  | 0                | 0                 | 0                | 0                | APR/MAY/JUNE                   | 11                 | 0                                      | 0                  | 0                |  |